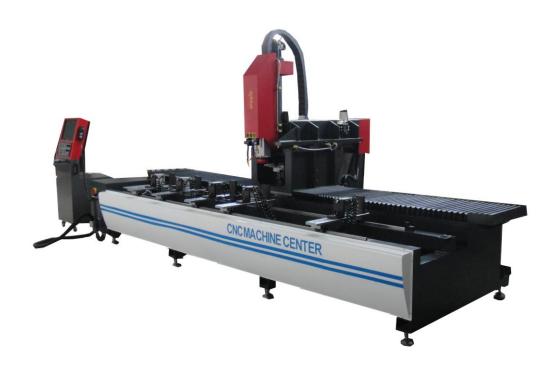

#### **Feature**

- 1.Using advanced industrial CNC systems, friendly human-machine interface, device operation is simple.
- 2.Suitable for aluminum alloy, aluminum and wood composite profile, profiles and other light alloys of copper, as well as the u-PVC profile processing
- 3.Bed made of high strength steel welded structure, completed after thermal aging treatment of machining in one clamping
- 4.Adopts imported high precision linear guideways, ball screws, gear racks and servo motor, ensuring smooth motion, positioning and processing of high precision 5.High-quality imported high speed spindle ensure stability, stability of rotation noise, cutting ability

### **Technical Parameters:**

| X-axis stroke               | 5000mm       | Y-axis stroke               | 300mm        |
|-----------------------------|--------------|-----------------------------|--------------|
| X-axis feed rate            | 0~60m/min    | Y-axis feed rate            | 0~48m/min    |
| X-axis positioning accuracy | $\pm$ 0.05mm | Y-axis positioning accuracy | $\pm$ 0.05mm |