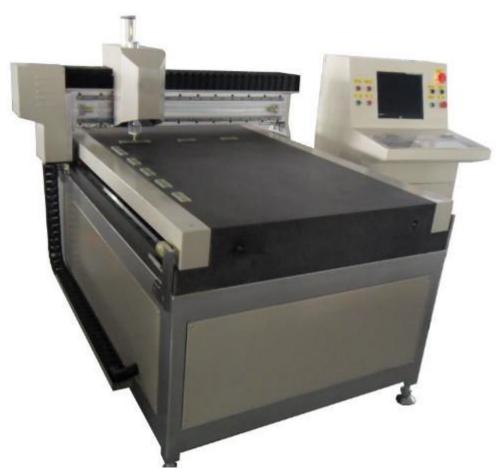

### Feature:

This ultra-thin cnc glass cutting machine is for cutting ultra-thin glass(thickness 0.2-8mm), such as optical glass, liquid crystal glass, mobile screen protector glass, touch screen glass, OGS process of ultra-glass. This machine can cut glass in to any shape by one time through CCD automatic select and position.

## Technical parameter:

| model                    | PC-7080G   | PC-1210   | PC-1325   |
|--------------------------|------------|-----------|-----------|
| Working size(mm)         | 700*800    | 1200*1000 | 1300*2500 |
|                          |            |           |           |
| Cutting thickness        | 0.2mm-8mm  |           |           |
| Cutting speed            | 0-100m/min |           |           |
| Accuracy of marble table | ±0.01mm    |           |           |