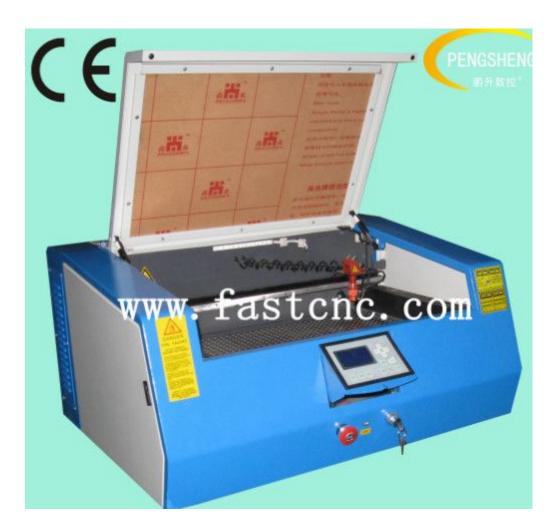

## Features:

PC-5030L laser engraving machine is a new design patterns,

the machine is installed auto up and down table, stainless steelworking table.

it is easy to move and easy to operate.

it is mainly for artcraft engraving ,and do some small parts engraving .

| Model           | PC-5030L                           |
|-----------------|------------------------------------|
| Working area    | 500*300MM                          |
| Laser power     | 40W                                |
| Laser type      | CO2 sealed laser tube,water-cooled |
| Engraving speed | 25-24000mm/min                     |
| Cutting speed   | 20-5000mm/min                      |